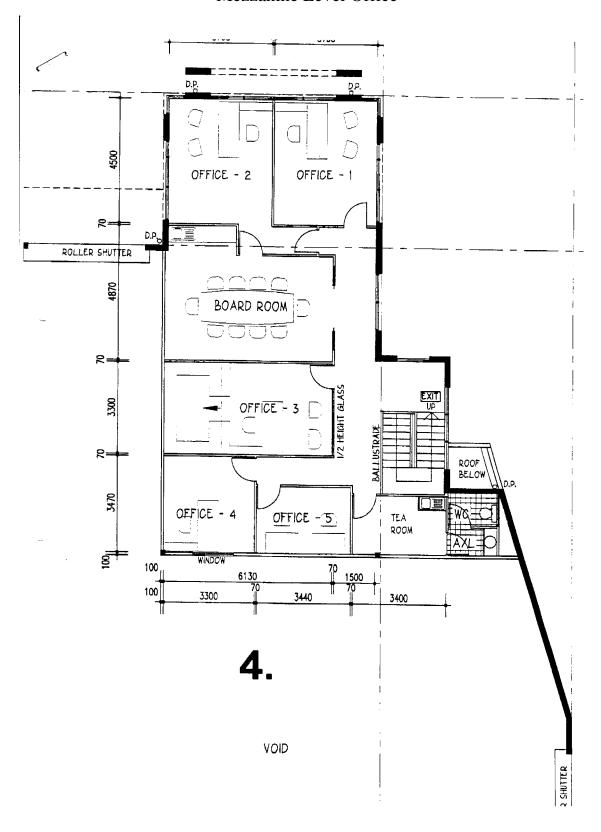

### Mezzanine Level Office

#### **DETAILS**

• ADDRESS – UNIT 4

783 KINGSFORD SMITH DRIVE EAGLE FARM, BRISBANE QLD 4009

• ZONING – GENERAL INDUSTRY

CURRENTLY GROUND FLOOR OFFICE  $150 \text{ m}^2$ MEZZANINE OFFICE  $154 \text{ m}^2$ WAREHOUSE  $303 \text{ m}^2$ TOTAL  $607 \text{ m}^2$ 