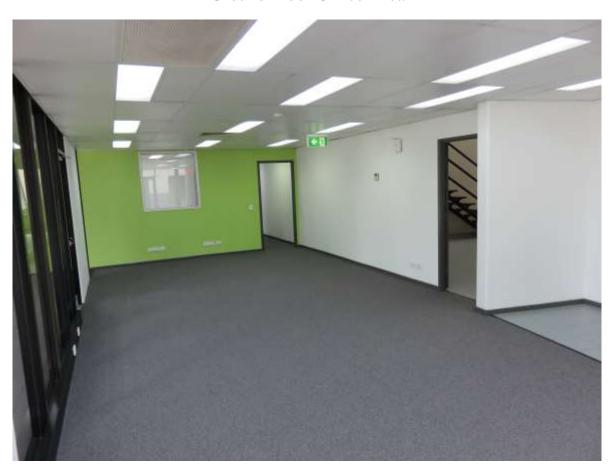

# FOR LEASE



# UNIT 1 AND 2 783 KINGSFORD SMITH DRIVE EAGLE FARM



PROUDLY OWNED AND MANAGED BY PACIFIC PROPERTIES

#### **LOCATION**

- PRIME POSITION
- 15 MINS TO CBD/AIRPORT/PORT OF BRISBANE
- 800 METRES TO GATEWAY BRIDGE
- ACCESS TO ALL MAJOR TRANSPORT ROUTES

#### **BUILDING**

- RECENTLY REFURBISHED, NEW CARPET & PAINT THROUGOUT
- CORPORATE QUALITY TILT SLAB CONSTRUCTION
- 10 CARPARKS ON SITE

#### **OFFICE SHOWROOM**

- FULLY AIR CONDITIONED OFFICE
- SUSPENDED CEILING WITH RECESSED LIGHTING
- CARPETED
- BATHROOMS ON BOTH FLOOR. SHOWER GROUND FLOOR
- NBN CONNECTED

#### **WAREHOUSE**

- 7.5M CLEARSPAN
- ELECTRIC CONTAINER HEIGHT ROLLER DOORS
- ROOF INSULATION AND NATURAL LIGHTING
- HEAVY DUTY 3 PHASE POWER SUPPLY
- WAREHOUSE FLOOR EPOXY COATED

## Ground Floor Office Area



Mezzanine Level Office



### **DETAILS**

ADDRESS – UNIT 1 and 2
 783 KINGSFORD SMITH DRIVE
 EAGLE FARM, BRISBANE
 QLD 4009

| UNIT 1 AND 2 783 KINGSFORD SMITH DRIVE |                    |
|----------------------------------------|--------------------|
| MEZZANINE OFFICE                       | 242m <sup>2</sup>  |
| GROUND FLOOR OFFICE                    | 151 m <sup>2</sup> |
| WAREHOUSE                              | $230 \text{ m}^2$  |
| TOTAL SIZE                             | 623 m <sup>2</sup> |
| NET RENT P.A.                          | \$99,680.00        |
| EST. OUTGOINGS P.A                     | \$21,338.24        |
| CAR SPACES                             | 10                 |

- RENT REVIEWS CPI ANNUALLY / 3% MINIMUM\*
- GUARANTEES 6 MONTH BANK GUARANTEE \$66,560.00
- \*