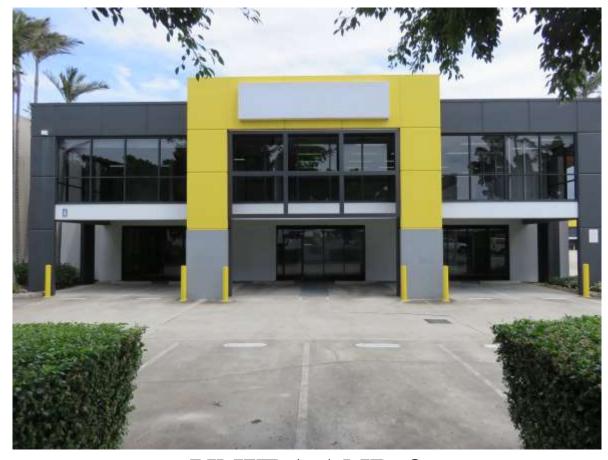

# UNIT 1 AND 2 783 KINGSFORD SMITH DRIVE EAGLE FARM

PROUDLY OWNED AND MANAGED BY PACIFIC PROPERTIES

#### **LOCATION**

- PRIME POSITION
- 15 MINS TO CBD/AIRPORT/PORT OF BRISBANE
- 800 METRES TO GATEWAY BRIDGE
- ACCESS TO ALL MAJOR TRANSPORT ROUTES

#### **BUILDING**

- RECENTLY REFURBISHED, NEW CARPET & PAINT THROUGOUT
- CORPORATE QUALITY TILT SLAB CONSTRUCTION
- 10 CARPARKS ON SITE