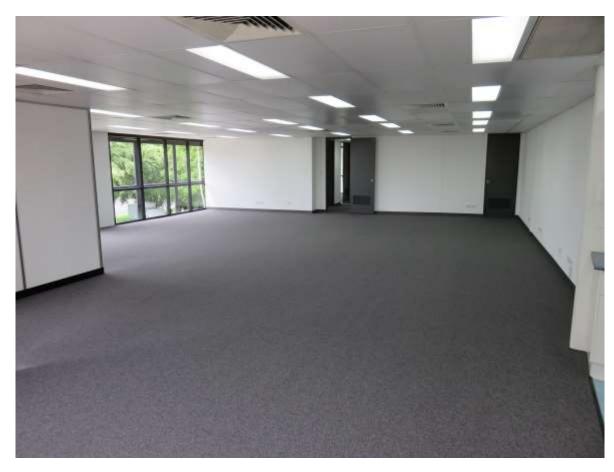

IT 1 AND 2 783 KINGSFORD SMITH DRIVE EAGLE FARM



PROUDLY OWNED AND MANAGED BY PACIFIC PROPERTIES

#### **LOCATION**

- PRIME POSITION
- 15 MINS TO CBD/AIRPORT/PORT OF BRISBANE
- 800 METRES TO GATEWAY BRIDGE
- ACCESS TO ALL MAJOR TRANSPORT ROUTES

#### **BUILDING**

- RECENTLY REFURBISHED, NEW CARPET & PAINT THROUGOUT
- CORPORATE QUALITY TILT SLAB CONSTRUCTION
- 10 CARPARKS ON SITE

#### **OFFICE SHOWROOM**

- FULLY AIR CONDITIONED OFFICE
- SUSPENDED CEILING WITH RECESSED LIGHTING
- CARPETED
- BATHROOMS ON BOTH FLOOR. SHOWER GROUND FLOOR
- NBN CONNECTED

#### **WAREHOUSE**

- 7.5M CLEARSPAN
- ELECTRIC CONTAINER HEIGHT ROLLER DOORS
- ROOF INSULATION AND NATURAL LIGHTING
- HEAVY DUTY 3 PHASE POWER SUPPLY
- WAREHOUSE FLOOR EPOXY COATED

## Ground Floor Office Area



Mezzanine Level Office



### **DETAILS**

ADDRESS – UNIT 1 and 2
 783 KINGSFORD SMITH DRIVE
 EAGLE FARM, BRISBANE
 QLD 4009

| UNIT 1 AND 2 783 KINGSFORD SMITH DRIVE |                    |
|----------------------------------------|--------------------|
| MEZZANINE OFFICE                       | 242m <sup>2</sup>  |
| GROUND FLOOR OFFICE                    | 151 m <sup>2</sup> |
| WAREHOUSE                              | $230 \text{ m}^2$  |
| TOTAL SIZE                             | 623 m <sup>2</sup> |
| NET RENT P.A.                          | \$99,680.00        |
| EST. OUTGOINGS P.A                     | \$21,338.24        |
| CAR SPACES                             | 10                 |

- RENT REVIEWS CPI ANNUALLY / 3% MINIMUM\*
- GUARANTEES 6 MONTH BANK GUARANTEE \$66,560.00
- \* NOTE PLUS G.S.T.
- READY