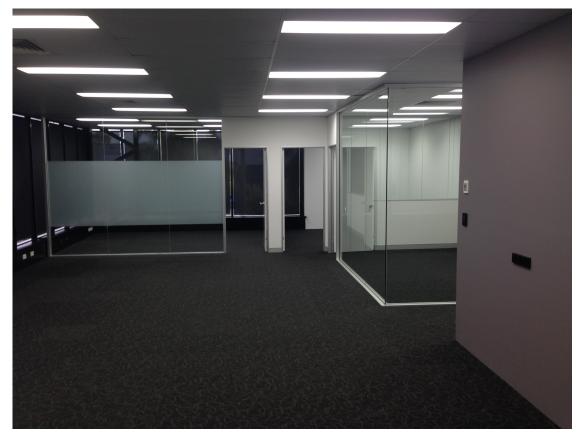

# OFFICE SHOWROOM

- QUALITY DUCTED AIR CONDITIONING
- SUSPENDED CEILING WITH RECESSED LIGHTING
- CARPETED
- AMENITIES ON BOTH LEVELS
- 50 PAIR PHONE CONNECTIONS
- SEPARATE COMMS ROOM.
- NBN FIBRE TO THE CURB AVAILABLE
- CURRENTLY HAS ELECTRICAL AND DATA CABLES THROUGHOUT.

391 m2 Warehouse

Newly Renovated Office