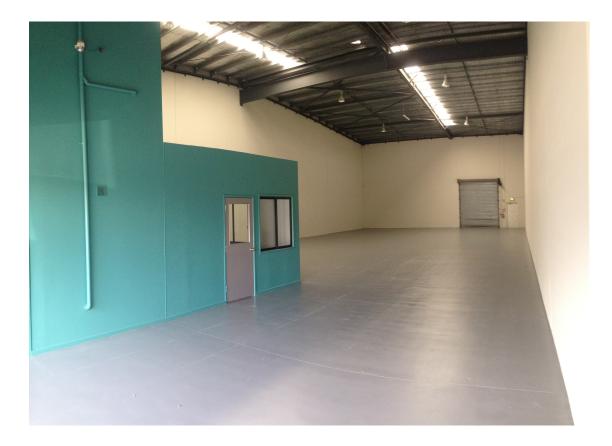

391 m2 Warehouse

Newly Renovated Office

#### • ADDRESS – NO. 9 PALMER PLACE MURARRIE, BRISBANE QLD 4172

- ZONING LIGHT INDUSTRY
- SIZE

| TOTAL     | 612 m <sup>2</sup>       |
|-----------|--------------------------|
| OFFICE    | 221 <u>m<sup>2</sup></u> |
| WAREHOUSE | 391 m <sup>2</sup>       |