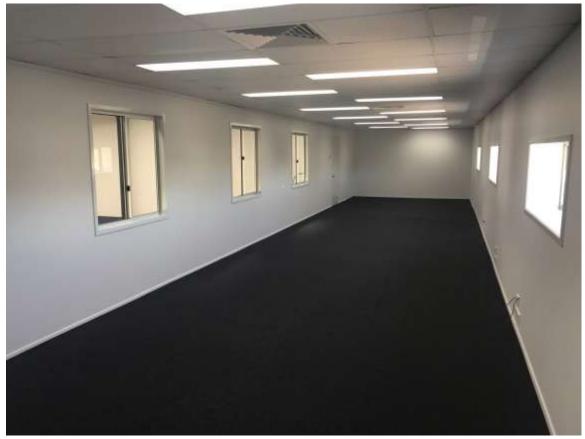

## **OFFICE AREA**

- SUSPENDED CEILING WITH RECESSED LIGHTING
- CARPETED
- MALE AND FEMALE AMENITIES
- LUNCH ROOM

• Mezzanine level office.