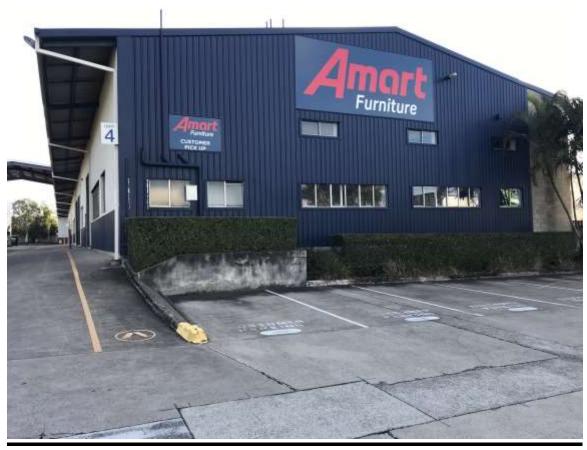

# FOR LEASE

UNIT 4, 135 INGLESTON ROAD WAKERLEY

PROUDLY OWNED AND MANAGED BY PACIFIC PALMS

#### **LOCATION**

- PRIME INDUSTRIAL POSITION
- ACCESS TO ALL MAJOR TRANSPORT ROUTES
- FAST EMERGING INDUSTRIAL AREA

#### **BUILDING**

- RECENTLY REFURBISHED OLDER STYLE METAL CLAD BUILDINGS
- NUMEROUS CARPARKS ON SITE
- GOOD TRUCK ACCESS
- DUAL ENTRY TO THE SITE

### **DETAILS**

- ADDRESS 135 INGLESTON ROAD
   WAKERLEY, BRISBANE
   QLD, 4154
- ZONING GENERAL INDUSTRY
- SIZES AND RENTS

| TENANCY 4           |                    |
|---------------------|--------------------|
| OFFICE (approx.)    | 146m <sup>2</sup>  |
| WAREHOUSE (approx.) | 1618m <sup>2</sup> |
| TOTAL SIZE          | 1764m <sup>2</sup> |
| NET RENT P.A.       | \$158,760          |
| EST OUTGOINGS P.A.  | \$44,787           |