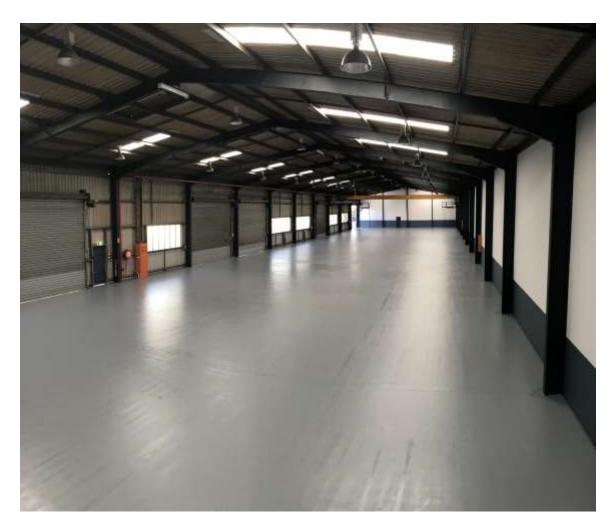

#### **WAREHOUSE**

- NUMEROUS ELECTRIC CONTAINER HEIGHT ROLLER DOOR
- CLEAR SHEETING TO ALLOW NATURAL LIGHT
- ROOF VENTILATION
- HEAVY DUTY 3 PHASE POWER SUPPLY
- 2 TONNE CRANE ACCESS

• Large warehouse with 5 roller doors and crane.