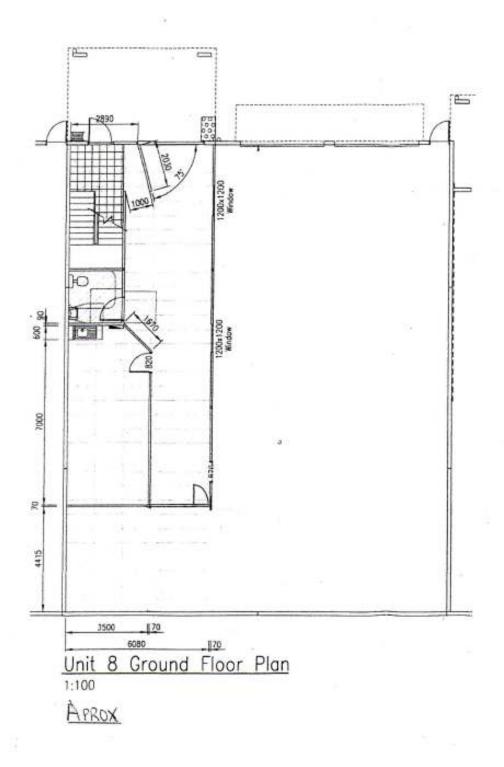

#### **DETAILS**

ADDRESS – UNIT 8

 140 WECKER ROAD
 MANSFIELD, BRISBANE
 QLD 4122

• ZONING – LIGHT INDUSTRY

| • SIZE | MEZZANINE OFFICE                             | 98 m <sup>2</sup>                     |
|--------|----------------------------------------------|---------------------------------------|
|        | GROUND OFFICE (APPROX)<br>WAREHOUSE (APPROX) | $\frac{108\text{m}^2}{220}\text{m}^2$ |
|        | TOTAL                                        | $426 \text{ m}^2$                     |