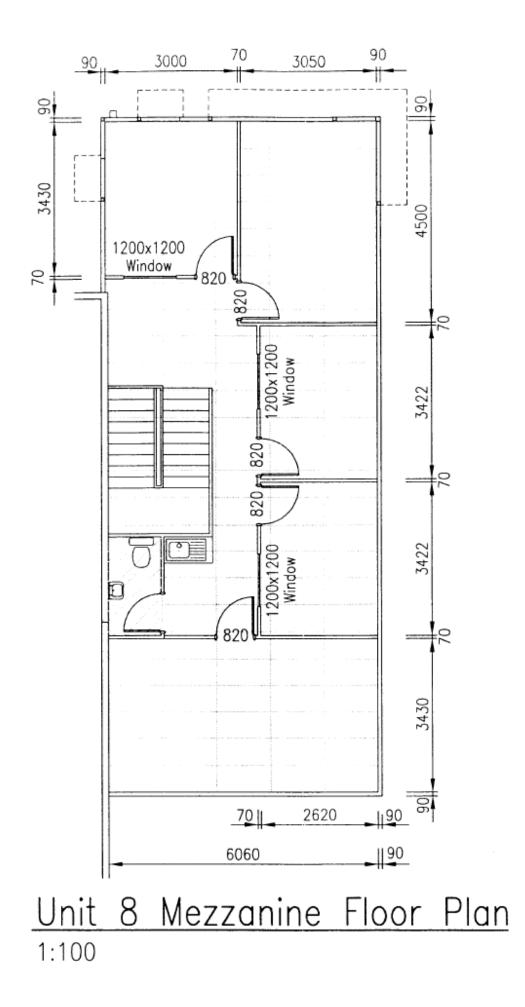

#### **DETAILS**

ADDRESS – UNIT 8

 140 WECKER ROAD
 MANSFIELD, BRISBANE
 QLD 4122

• ZONING – LIGHT INDUSTRY

| • SIZE | MEZZANINE OFFICE                             | 98 m <sup>2</sup>                     |
|--------|----------------------------------------------|---------------------------------------|
|        | GROUND OFFICE (APPROX)<br>WAREHOUSE (APPROX) | $\frac{108\text{m}^2}{220}\text{m}^2$ |
|        | TOTAL                                        | $426 \text{ m}^2$                     |