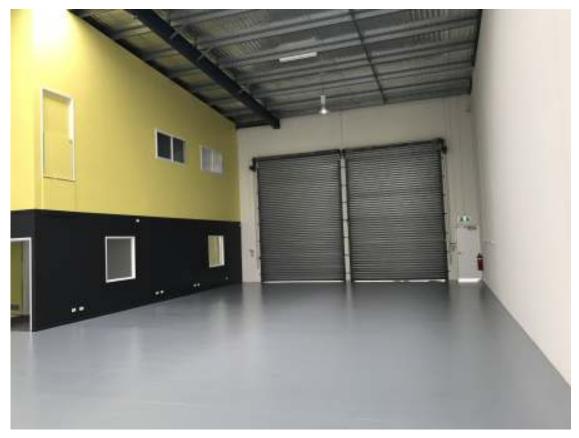

## **WAREHOUSE**

- 7.5m CLEARSPAN
- DUAL ELECTRIC CONTAINER HEIGHT ROLLER DOORS
- ROOF INSULATION AND VENTILATION
- HEAVY DUTY 3 PHASE POWER SUPPLY
- GOOD NATURAL LIGHT

220m<sup>2</sup> Warehouse

206m<sup>2</sup> Carpeted & air conditioned office