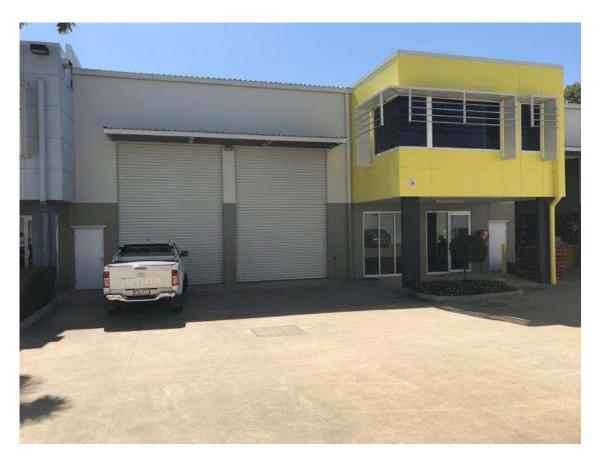

### **BUILDING**

- CORPORATE QUALITY NEAR NEW TILT SLAB CONSTRUCTION
- 5 CARPARKS ON SITE
- EXCELLENT B-DOUBLE TRUCK ACCESS

## **WAREHOUSE**

- 7.5m CLEARSPAN
- DUAL ELECTRIC CONTAINER HEIGHT ROLLER DOORS
- ROOF INSULATION AND VENTILATION
- HEAVY DUTY 3 PHASE POWER SUPPLY
- GOOD NATURAL LIGHT

220m<sup>2</sup> Warehouse

206m<sup>2</sup> Carpeted & air conditioned office

#### **DETAILS**

ADDRESS – UNIT 8

 140 WECKER ROAD
 MANSFIELD, BRISBANE
 QLD 4122

• ZONING – LIGHT INDUSTRY

| • SIZE | MEZZANINE OFFICE                             | 98 m <sup>2</sup>                     |
|--------|----------------------------------------------|---------------------------------------|
|        | GROUND OFFICE (APPROX)<br>WAREHOUSE (APPROX) | $\frac{108\text{m}^2}{220}\text{m}^2$ |
|        | TOTAL                                        | $426 \text{ m}^2$                     |