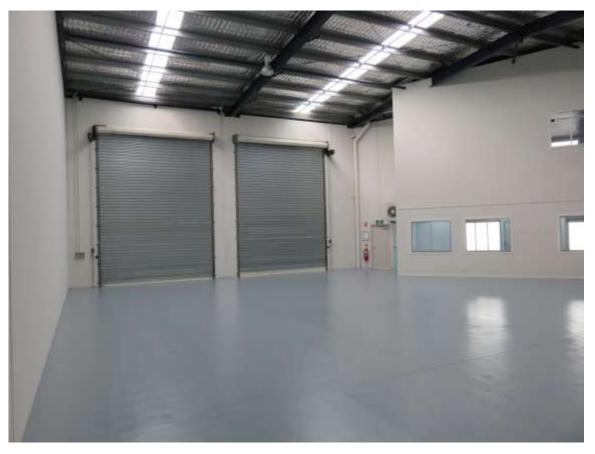

## **WAREHOUSE**

- 7.5m CLEARSPAN
- DUAL ELECTRIC CONTAINER HEIGHT ROLLER DOORS
- ROOF INSULATION AND VENTILATION
- HEAVY DUTY 3 PHASE POWER SUPPLY
- GOOD NATURAL LIGHT

#### Warehouse Area

#### **DETAILS**

- ADDRESS UNIT 19

   140 WECKER ROAD
   MANSFIELD, BRISBANE
   QLD 4122
- ZONING LIGHT INDUSTRY

| • SIZE | MEZZANINE OFFICE | 85 m <sup>2</sup>        |
|--------|------------------|--------------------------|
|        | WAREHOUSE        | <u>349 m<sup>2</sup></u> |
|        | TOTAL            | 434 m <sup>2</sup>       |