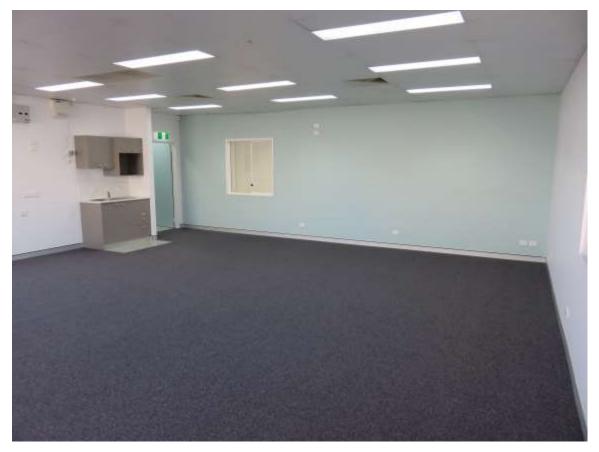

## **OFFICE SHOWROOM**

- QUALITY DUCTED AIR CONDITIONING
- SUSPENDED CEILING WITH RECESSED LIGHTING
- TO BE REPAINTED AND RE CARPETED PRIOR TO OCCUPATION
- MALE AND FEMALE AMENITIES
- 50 PAIR PHONE CONNECTIONS NBN CURRENTLY BEING INSTALLED

#### 85m2 Mezzanine Office

#### **DETAILS**

- ADDRESS UNIT 19

   140 WECKER ROAD
   MANSFIELD, BRISBANE
   QLD 4122
- ZONING LIGHT INDUSTRY

| • SIZE | MEZZANINE OFFICE | 85 m <sup>2</sup>        |
|--------|------------------|--------------------------|
|        | WAREHOUSE        | <u>349 m<sup>2</sup></u> |
|        | TOTAL            | 434 m <sup>2</sup>       |