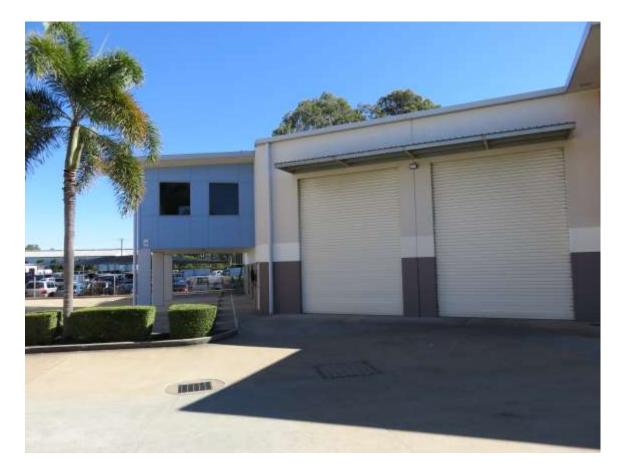

## **BUILDING**

- CORPORATE QUALITY NEAR NEW TILT SLAB CONSTRUCTION
- 6 CARPARKS ON SITE 2 UNDERCOVER
- EXCELLENT B-DOUBLE TRUCK ACCESS

## **WAREHOUSE**

- 7.5m CLEARSPAN
- DUAL ELECTRIC CONTAINER HEIGHT ROLLER DOORS
- ROOF INSULATION AND VENTILATION
- HEAVY DUTY 3 PHASE POWER SUPPLY
- GOOD NATURAL LIGHT

#### **DETAILS**

- ADDRESS UNIT 19

   140 WECKER ROAD
   MANSFIELD, BRISBANE
   QLD 4122
- ZONING LIGHT INDUSTRY

| • SIZE | MEZZANINE OFFICE | 85 m <sup>2</sup>        |
|--------|------------------|--------------------------|
|        | WAREHOUSE        | <u>349 m<sup>2</sup></u> |
|        | TOTAL            | 434 m <sup>2</sup>       |