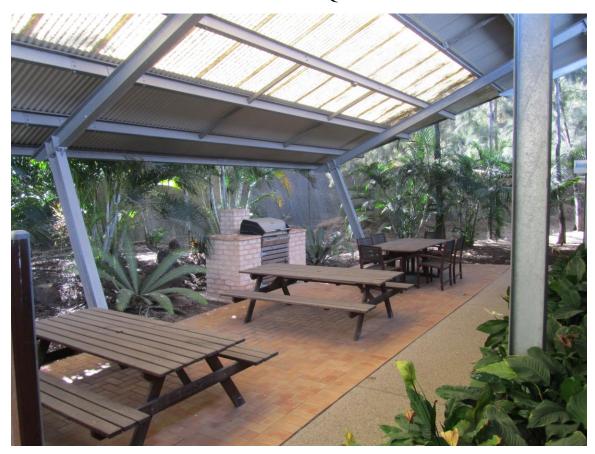

### OUTDOOR BBQ AREA

UNDERCOVER CARPARKS

#### **BUILDING**

- EXCELLENT STREETSIDE SIGNAGE
- CORPORATE QUALITY MODERN TILT SLAB CONSTRUCTION AND HIGH QUALITY OFFICE FITOUT
- 18 CARPARKS ON SITE INCLUDING 10 UNDERCOVER
- SHARED OUTDOOR BBQ AREA
- FREESTANDING BUILDING WITH ONLY 1 OTHER TENANT ON SITE