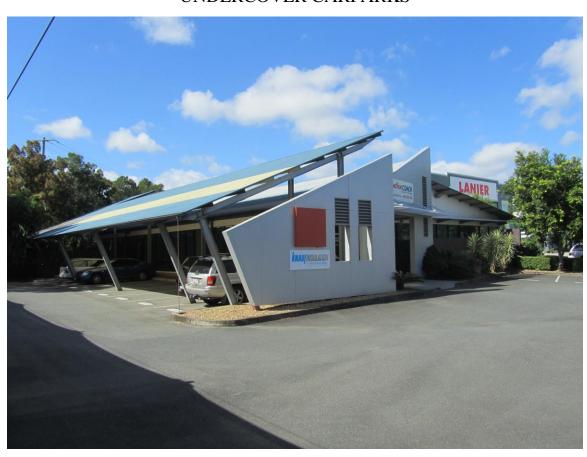

### OUTDOOR BBQ AREA

UNDERCOVER CARPARKS

#### **BUILDING**

- EXCELLENT STREETSIDE SIGNAGE
- CORPORATE QUALITY MODERN TILT SLAB CONSTRUCTION AND HIGH QUALITY OFFICE FITOUT
- 18 CARPARKS ON SITE INCLUDING 10 UNDERCOVER
- SHARED OUTDOOR BBQ AREA
- FREESTANDING BUILDING WITH ONLY 1 OTHER TENANT ON SITE